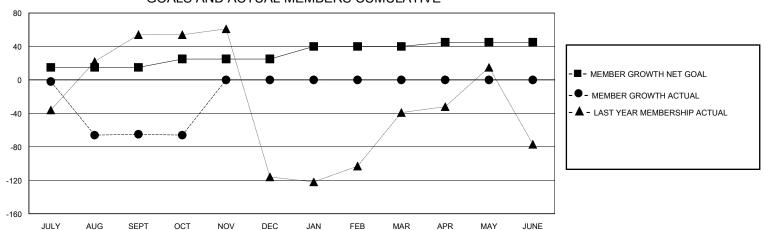

## District 315A3

GMT: LOCATION REP OF BANGLADESH GMT CA

|               | Club          | ^         |               |                       |                       |                         |                                                    |  |
|---------------|---------------|-----------|---------------|-----------------------|-----------------------|-------------------------|----------------------------------------------------|--|
| Clubs         |               |           |               | Members               |                       |                         |                                                    |  |
|               | RESULTS FOR   | 2024-2025 |               | RESULTS FOR 2024-2025 |                       |                         |                                                    |  |
| QUARTER       | NEW CLUB GOAL | NEW CLUBS | DROPPED CLUBS | QUARTER MEMB          | ER GROWTH NET<br>GOAL | MEMBER GROWTH<br>ACTUAL | DROPPED<br>MEMBERS ACTUAL<br>(including transfers) |  |
| JULY/AUG/SEPT | 3             | 3         | 3             | JULY/AUG/SEPT         | 15                    | 92                      | 139                                                |  |
| OCT/NOV/DEC   | 0             | 0         | 0             | OCT/NOV/DEC           | 10                    | 2                       | 3                                                  |  |
| JAN/FEB/MAR   | 2             | 0         | 0             | JAN/FEB/MAR           | 15                    | 0                       | 0                                                  |  |
| APR/MAY/JUNE  | 0             | 0         | 0             | APR/MAY/JUNE          | 5                     | 0                       | 0                                                  |  |

## GOALS AND ACTUAL MEMBERS CUMULATIVE

| DROPPED CLUBS: 3            |     | 9 CLUBS OF 46 ADDED 1 OR MORE<br>NEW MEMBERS | GENDER DISTRIBUTION  MALE 913 (75.96%) |              |   |
|-----------------------------|-----|----------------------------------------------|----------------------------------------|--------------|---|
| DROPPED MEMBERS             |     |                                              | FEMALE                                 | 289 (24.04%) |   |
| DECEASED                    | 0   | CLICK HERE FOR CUMULATIVE                    | TOTAL FAMILY UNIT MEMBERS              |              | 0 |
| CLUB CANCELLED 127 OTHER 15 |     | MEMBERSHIP DATA                              | FAMILY MEMBERS PAYING HALF DUES        |              | 0 |
| TOTAL                       | 142 |                                              |                                        |              |   |