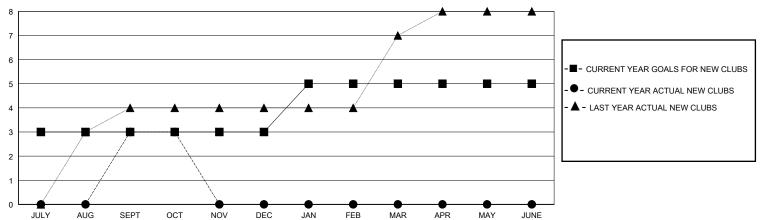

## District 315A3

GMT: LOCATION REP OF BANGLADESH GMT CA

|               | Club          | ^         |               |                       |                       |                         |                                                    |  |
|---------------|---------------|-----------|---------------|-----------------------|-----------------------|-------------------------|----------------------------------------------------|--|
| Clubs         |               |           |               | Members               |                       |                         |                                                    |  |
|               | RESULTS FOR   | 2024-2025 |               | RESULTS FOR 2024-2025 |                       |                         |                                                    |  |
| QUARTER       | NEW CLUB GOAL | NEW CLUBS | DROPPED CLUBS | QUARTER MEMB          | ER GROWTH NET<br>GOAL | MEMBER GROWTH<br>ACTUAL | DROPPED<br>MEMBERS ACTUAL<br>(including transfers) |  |
| JULY/AUG/SEPT | 3             | 3         | 3             | JULY/AUG/SEPT         | 15                    | 92                      | 139                                                |  |
| OCT/NOV/DEC   | 0             | 0         | 0             | OCT/NOV/DEC           | 10                    | 2                       | 3                                                  |  |
| JAN/FEB/MAR   | 2             | 0         | 0             | JAN/FEB/MAR           | 15                    | 0                       | 0                                                  |  |
| APR/MAY/JUNE  | 0             | 0         | 0             | APR/MAY/JUNE          | 5                     | 0                       | 0                                                  |  |

## GOALS AND ACTUAL NEW CLUBS CUMULATIVE